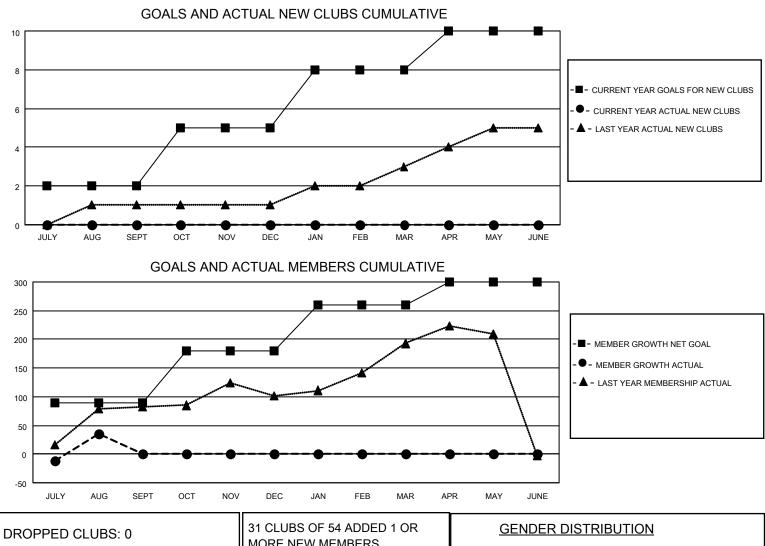

## LOCATION UGANDA

District 411 B

Results as of: 8/31/2023

| Clubs                 |               |           |               | Members               |                        |                         |                                                    |
|-----------------------|---------------|-----------|---------------|-----------------------|------------------------|-------------------------|----------------------------------------------------|
| RESULTS FOR 2023-2024 |               |           |               | RESULTS FOR 2023-2024 |                        |                         |                                                    |
| QUARTER               | NEW CLUB GOAL | NEW CLUBS | DROPPED CLUBS | QUARTER MEME          | BER GROWTH NET<br>GOAL | MEMBER GROWTH<br>ACTUAL | DROPPED<br>MEMBERS ACTUAL<br>(including transfers) |
| JULY/AUG/SEPT         | 2             | 0         | 0             | JULY/AUG/SEPT         | 90                     | 167                     | 75                                                 |
| OCT/NOV/DEC           | 3             | 0         | 0             | OCT/NOV/DEC           | 90                     | 0                       | 0                                                  |
| JAN/FEB/MAR           | 3             | 0         | 0             | JAN/FEB/MAR           | 80                     | 0                       | 0                                                  |
| APR/MAY/JUNE          | 2             | 0         | 0             | APR/MAY/JUNE          | 40                     | 0                       | 0                                                  |

| DROPPED CLOBS: 0 |    | MORE NEW MEMBERS          | MALE 1,155 (59.91%)                          |                                        |
|------------------|----|---------------------------|----------------------------------------------|----------------------------------------|
| DROPPED MEMBERS  |    |                           | FEMALE<br>NON BINARY<br>PREFER NOT TO ANSWER | 772 (40.04%)<br>0 (0.00%)<br>1 (0.05%) |
| DECEASED         | 0  |                           | FREFERINGT TO ANSWER                         | T (0.0370)                             |
| CLUB CANCELLED   | 0  | CLICK HERE FOR CUMULATIVE | TOTAL FAMILY UNIT MEMBERS                    | s 811                                  |
| OTHER            | 75 | MEMBERSHIP DATA           |                                              |                                        |
| TOTAL            | 75 |                           | FAMILY MEMBERS PAYING HA                     | LF DUES 534                            |
|                  |    |                           |                                              |                                        |